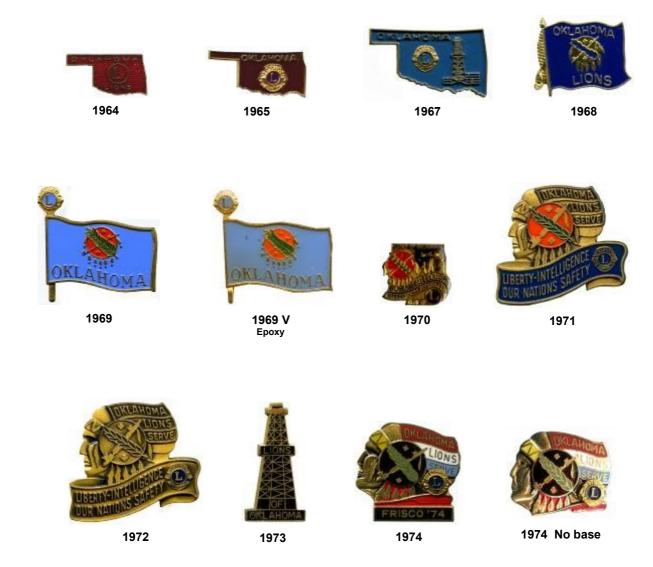

lion residents. The State's name is derived from the Choctaw words meaning "red people". "The Sooner State" is often used to identify Oklahoma. The capital is in Oklahoma City. There were 7 different Oklahoma cities honored in 1917 when Lionism was first "born".



# Volume I



**OKLAHOMA** is in the South Central region of the U.S.A. with an estimated population of almost 4 million residents. The State's name is derived from the Choctaw words meaning "red people". "The Sooner State" is often used to identify Oklahoma. The capital is in Oklahoma City. There were 7 different Oklahoma cities honored in 1917 when Lionism was first "born".











2000 Larger Remake of the 1962



1963 Original - Dots Within Red Boxes on Apron



1963
Reproduction - Dots Missing Within Red Boxes on Apron







1975 Dated 1975 Undated





1976 V



1976 Special Red



1976 Special White



1976 Special Blue



1977 Dated



1977 Undated



1978



1979



1980 Dated



1980 Undated



























1987 Bolo













1989



1990 Bolo







1991 Bolo



1992



1992 Bolo



1992 V



1993



1993 Bolo



1994



1994 Bolo



1995



1995 Bolo



1996



1996 Bolo















1999 Bolo



1999 Raised Teepee



1999 P



1999 P Bolo



1999 P V Raised Teepee



OK - 10





















2002 Bolo



2002 Leo









2003 Leo







































2007 Special





















**J** 1



2011 P

2011 Necklace

2011 Leo



























2014 Bolo 2014 Necklace

















2018 Prestige



2018

® CP

2019 Bolo

2019