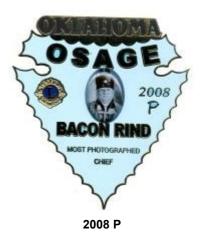

1917 when Lionism was first "born".











2000 Larger Remake of the 1962



1963 Original - Dots Within Red Boxes on Apron



1963
Reproduction - Dots Missing Within Red Boxes on Apron







1975 Dated 1975 Undated





1976 V



1976 Special Red



1976 Special White



1976 Special Blue



1977 Dated



1977 Undated



1978



1979



1980 Dated



1980 Undated



























1987 Bolo













1989



1990 Bolo







1991 Bolo



1992



1992 Bolo



1992 V



1993



1993 Bolo



1994



1994 Bolo



1995



1995 Bolo



1996



1996 Bolo















1999 Bolo



1999 Raised Teepee



1999 P



1999 P Bolo



1999 P V Raised Teepee



OK - 10





















2002 Bolo



2002 Leo









2003 Leo







































2007 Special





















**J** 1



2011 P

2011 Necklace

2011 Leo



























2014 Bolo 2014 Necklace

















2018 Prestige



2018

® CP

2019 Bolo

2019