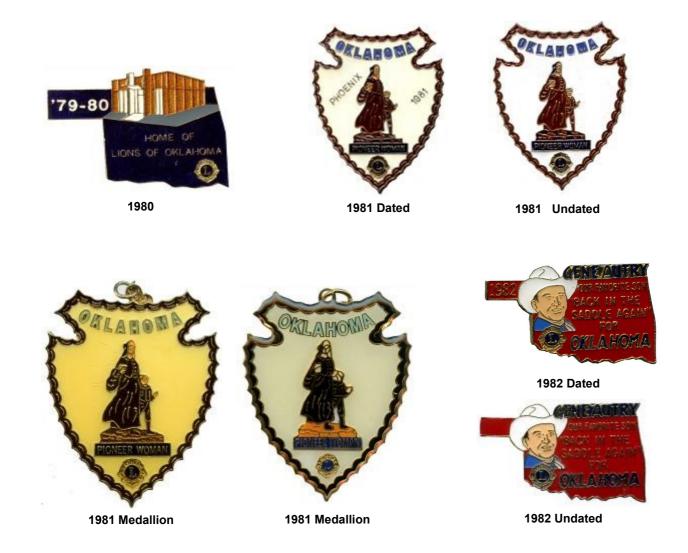

were 7 different Oklahoma cities honored in 1917 when Lionism was first "born".



# Volume I



**OKLAHOMA** is in the South Central region of the U.S.A. with an estimated population of almost 4 million residents. The State's name is derived from the Choctaw words meaning "red people". "The Sooner State" is often used to identify Oklahoma. The capital is in Oklahoma City. There were 7 different Oklahoma cities honored in 1917 when Lionism was first "born".











2000 Larger Remake of the 1962



1963 Original - Dots Within Red Boxes on Apron



1963
Reproduction - Dots Missing Within Red Boxes on Apron







1975 Dated 1975 Undated





1976 V



1976 Special Red



1976 Special White



1976 Special Blue



1977 Dated



1977 Undated



1978



1979



1980 Dated



1980 Undated



























1987 Bolo













1989



1990 Bolo







1991 Bolo



1992



1992 Bolo



1992 V



1993



1993 Bolo



1994



1994 Bolo



1995



1995 Bolo



1996



1996 Bolo















1999 Bolo



1999 Raised Teepee



1999 P



1999 P Bolo



1999 P V Raised Teepee



OK - 10





















2002 Bolo



2002 Leo









2003 Leo







































2007 Special





















**J** 1



2011 P

2011 Necklace

2011 Leo



























2014 Bolo 2014 Necklace

















2018 Prestige



2018

® CP

2019 Bolo

2019