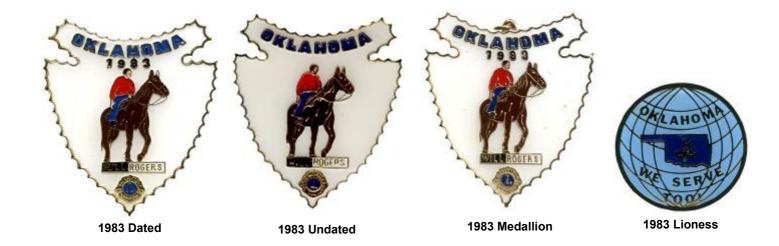

ere 7 different Oklahoma cities honored in 1917 when Lionism was first "born".



# Volume I



**OKLAHOMA** is in the South Central region of the U.S.A. with an estimated population of almost 4 million residents. The State's name is derived from the Choctaw words meaning "red people". "The Sooner State" is often used to identify Oklahoma. The capital is in Oklahoma City. There were 7 different Oklahoma cities honored in 1917 when Lionism was first "born".











2000 Larger Remake of the 1962



1963 Original - Dots Within Red Boxes on Apron



1963
Reproduction - Dots Missing Within Red Boxes on Apron







1975 Dated 1975 Undated





1976 V



1976 Special Red



1976 Special White



1976 Special Blue



1977 Dated



1977 Undated



1978



1979



1980 Dated



1980 Undated



























1987 Bolo













1989



1990 Bolo







1991 Bolo



1992



1992 Bolo



1992 V



1993



1993 Bolo



1994



1994 Bolo



1995



1995 Bolo



1996



1996 Bolo















1999 Bolo



1999 Raised Teepee



1999 P



1999 P Bolo



1999 P V Raised Teepee



OK - 10





















2002 Bolo



2002 Leo









2003 Leo







































2007 Special





















**J** 1



2011 P

2011 Necklace

2011 Leo



























2014 Bolo 2014 Necklace

















2018 Prestige



2018

® CP

2019 Bolo

2019