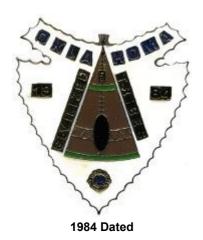

e 7 different Oklahoma cities honored in 1917 when Lionism was first "born".



# Volume I



**OKLAHOMA** is in the South Central region of the U.S.A. with an estimated population of almost 4 million residents. The State's name is derived from the Choctaw words meaning "red people". "The Sooner State" is often used to identify Oklahoma. The capital is in Oklahoma City. There were 7 different Oklahoma cities honored in 1917 when Lionism was first "born".











2000 Larger Remake of the 1962



1963 Original - Dots Within Red Boxes on Apron



1963
Reproduction - Dots Missing Within Red Boxes on Apron







1975 Dated 1975 Undated





1976 V



1976 Special Red



1976 Special White



1976 Special Blue



1977 Dated



1977 Undated



1978



1979



1980 Dated



1980 Undated



























1987 Bolo













1989



1990 Bolo







1991 Bolo



1992



1992 Bolo



1992 V



1993



1993 Bolo



1994



1994 Bolo



1995



1995 Bolo



1996



1996 Bolo















1999 Bolo



1999 Raised Teepee



1999 P



1999 P Bolo



1999 P V Raised Teepee



OK - 10





















2002 Bolo



2002 Leo









2003 Leo







































2007 Special





















**J** 1



2011 P

2011 Necklace

2011 Leo



























2014 Bolo 2014 Necklace

















2018 Prestige



2018

® CP

2019 Bolo

2019