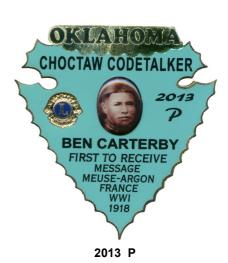

1963 Original - Dots Within Red Boxes on Apron



1963
Reproduction - Dots Missing Within Red Boxes on Apron







1975 Dated 1975 Undated





1976 V



1976 Special Red



1976 Special White



1976 Special Blue



1977 Dated



1977 Undated



1978



1979



1980 Dated



1980 Undated



























1987 Bolo













1989



1990 Bolo







1991 Bolo



1992



1992 Bolo



1992 V



1993



1993 Bolo



1994



1994 Bolo



1995



1995 Bolo



1996



1996 Bolo















1999 Bolo



1999 Raised Teepee



1999 P



1999 P Bolo



1999 P V Raised Teepee



OK - 10





















2002 Bolo



2002 Leo









2003 Leo







































2007 Special





















**J** 1



2011 P

2011 Necklace

2011 Leo



























2014 Bolo 2014 Necklace

















2018 Prestige



2018

® CP

2019 Bolo

2019