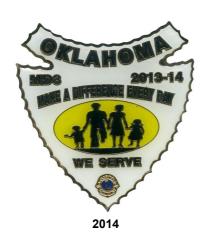

1963 Original - Dots Within Red Boxes on Apron



1963
Reproduction - Dots Missing Within Red Boxes on Apron







1975 Dated 1975 Undated





1976 V



1976 Special Red



1976 Special White



1976 Special Blue



1977 Dated



1977 Undated



1978



1979



1980 Dated



1980 Undated



























1987 Bolo













1989



1990 Bolo







1991 Bolo



1992



1992 Bolo



1992 V



1993



1993 Bolo



1994



1994 Bolo



1995



1995 Bolo



1996



1996 Bolo















1999 Bolo



1999 Raised Teepee



1999 P



1999 P Bolo



1999 P V Raised Teepee



OK - 10





















2002 Bolo



2002 Leo









2003 Leo







































2007 Special





















**J** 1



2011 P

2011 Necklace

2011 Leo



























2014 Bolo 2014 Necklace

















2018 Prestige



2018

® CP

2019 Bolo

2019